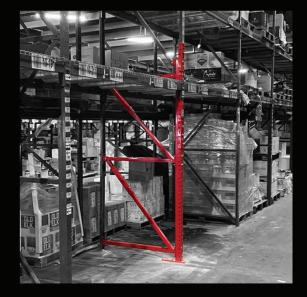

### **ROW GUARD**

Protecting your rack against side impact, the Row Guard is a preventative solution to replace the traditional, industry standard end-of-row guards.

It protects and repairs both front and rear uprights. Gain back valuable square footage in your facility! Custom made to fit your size of racking.