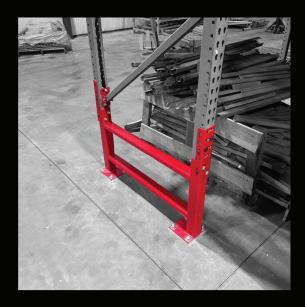

### **MID GUARD**

Choose from teardrop and structural hole patterns and enjoy the flexibility of adjustable braces. Plus, our solid tube frame can be easily customized to your preferred height (up to 84") and fits 3", 4" and 5" uprights.