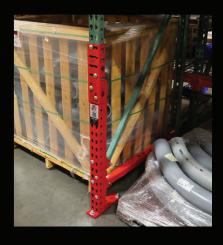

REPAIRING DAMAGED UPRIGHTS HAS NEVER BEEN EASIER.

Introducing the Centurion™ Rack Repair product line, a revolutionary breakthrough in pallet rack maintenance and repair by SpaceGuard Products. This comprehensive collection, including the Centurion™ Low Guard, Mid Guard, High Guard, VanGuard, and Row Guard, alongside adjustable bracing, is meticulously engineered to transform the landscape of pallet rack systems.

The hallmark of innovation lies in its adaptability and modular design, enabling users to tailor rack protection to their unique storage facility needs.







# CENT RION PRODUCT LINE



### **ROW GUARD**

Protecting your rack against side impact, the Row Guard is a preventative solution to replace the traditional, industry standard end-of-row guards.

It protects and repairs both front and rear uprights. Gain back valuable square footage in your facility! Custom made to fit your size of racking.





### **LOW GUARD**

Dedicated to the bottom 16" of the upright and made to fit 3", 4" or 5" uprights. The Centurion Low Guard is the best, most cost-effective, heavy-duty solution for damage to the bottom of the upright or at the base plate.





### **MID GUARD**

Choose from teardrop and structural hole patterns and enjoy the flexibility of adjustable braces. Plus, our solid tube frame can be easily customized to your preferred height (up to 84"