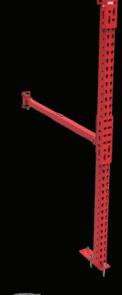

### **VANGUARD**

Available for additional durability or replacement of a double reinforced column. The VanGuard is an add-on product that provides additional depth to extend the back column and increase the impact resistance of racking.