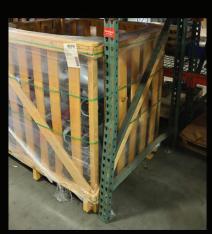

REPAIRING DAMAGED UPRIGHTS HAS NEVER BEEN EASIER.

Introducing the Centurion™ Rack Repair product line, a revolutionary breakthrough in pallet rack maintenance and repair by SpaceGuard Products. This comprehensive collection, including the Centurion™ Low Guard, Mid Guard, High Guard, VanGuard, and Row Guard, alongside adjustable bracing, is meticulously engineered to transform the landscape of pallet rack systems.

The hallmark of innovation lies in its adaptability and modular design, enabling users to tailor rack protection to their unique storage facility needs.







# CENT RION PRODUCT LINE



### **ROW GUARD**

Protecting your rack against side impact, the Row Guard is a preventative solution to replace the traditional, industry standard end-of-row guards.

It protects and repairs both front and rear uprights. Gain back valuable square footage in your facility! Custom made to fit your size of racking.





### **LOW GUARD**

Dedicated to the bottom 16" of the upright and made to fit 3", 4" or 5" uprights. The Centurion Low Guard is the best, most cost-effective, heavy-duty solution for damage to the bottom of the upright or at the base plate.





### **MID GUARD**

Choose from teardrop and structural hole patterns and enjoy the flexibility of adjustable braces. Plus, our solid tube frame can be easily customized to your preferred height (up to 8