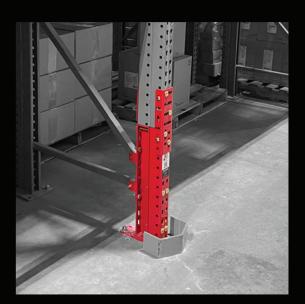

REPAIRING DAMAGED UPRIGHTS HAS NEVER BEEN EASIER.

Introducing the Centurion™ Rack Repair product line, a revolutionary breakthrough in pallet rack maintenance and repair by SpaceGuard Products. This comprehensive collection, including the Centurion™ Low Guard, Mid Guard, High Guard, VanGuard, and Row Guard, alongside adjustable bracing, is meticulously engineered to transform the landscape of pallet rack systems.

### **LOW GUARD**

Dedicated to the bottom 16" of the upright and made to fit 3", 4" or 5" uprights. The Centurion Low Guard is the best, most cost-effective, heavy-duty solution for damage to the bottom of the upright or at the base plate.

### **MID GUARD**

Choose from teardrop and structural hole patterns and enjoy the flexibility of adjustable braces. Plus, our solid tube frame can be easily customized to your preferred height (up to 84") and fits 3", 4" and 5" uprights.

#### EXTEND THE LIFE OF YOUR PALLET RACK UPRIGHTS

Engineered to repair damaged pallet rack uprights, saving you the cost of replacement while fortifying against future impacts. enhancing overall resilience.