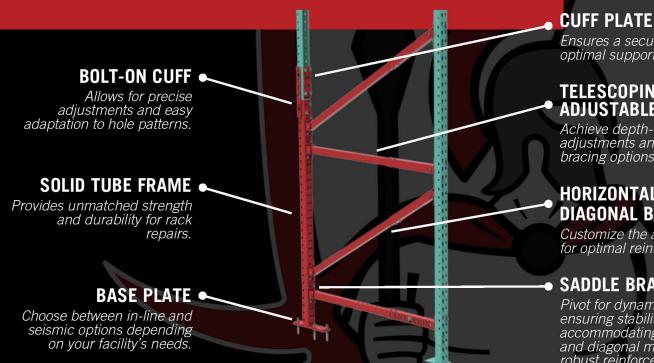

#### CUSTOMIZABLE HEIGHT

The solid tube frame is easily adjustable in the field to match your preferred repair height and seamlessly finished with our convenient drop-in top cap for a smooth installation.

#### ADJUSTABLE BEAM RECONNECTION

Centurion™ is the industry's sole solution crafted for secure beam reconnection, offering adjustability without the need for drilling or modification (for both teardrop and structural rack systems).

#### INNOVATIVE COMPATIBILITY

The Centurion™ Cuff revolutionizes compatibility by eliminating the necessity for in-field reaming, ensuring compatibility with 99% of uprights.

#### **EFFORTLESS BRACING CONNECTION**

The inventive beam dodger plates simplify the bracing connection process, eliminating the requirement to shift beam positions.

Ensures a secure fit and optimal support for repairs.

#### TELESCOPING ADJUSTABLE BRACE

Achieve depth-wise adjustments and versatile bracing options.

#### **HORIZONTAL AND** DIAGONAL BRACING

Customize the angle and depth for optimal reinforcement.

#### SADDLE BRACE

Pivot for dynamic angles, ensuring stability while accommodating both horizontal and diagonal members for robust reinforcement.

Proudly distributed by

800-634-9010 wolterinc.com