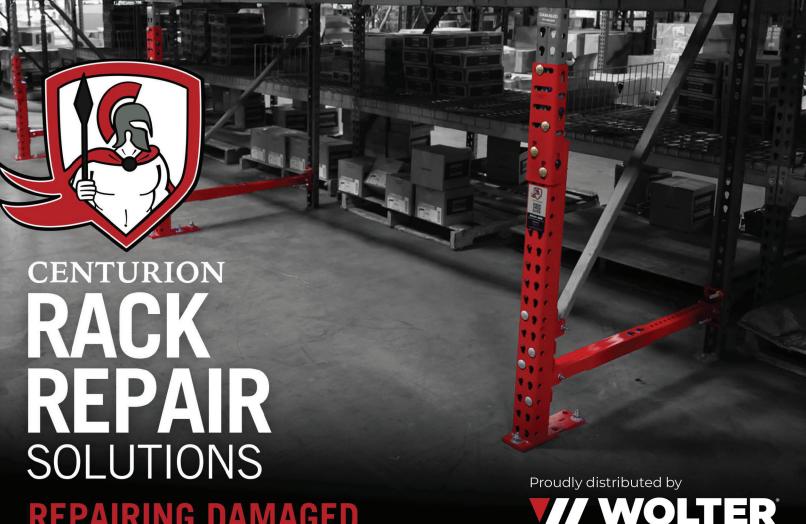

REPAIRING DAMAGED UPRIGHTS HAS NEVER BEEN EASIER.

Introducing the Centurion™ Rack Repair product line, a revolutionary breakthrough in pallet rack maintenance and repair by SpaceGuard Products. This comprehensive collection, including the Centurion™ Low Guard, Mid Guard, High Guard, VanGuard, and Row Guard, alongside adjustable bracing, is meticulously engineered to transform the landscape of pallet rack systems.

The hallmark of innovation lies in its adaptability and modular design, enabling users to tailor rack protection to their unique storage facility needs.