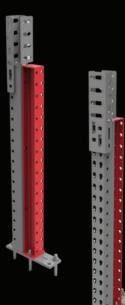

REPAIRING DAMAGED UPRIGHTS HAS NEVER BEEN EASIER.

Introducing the Centurion™ Rack Repair product line, a revolutionary breakthrough in pallet rack maintenance and repair by SpaceGuard Products. This comprehensive collection, including the Centurion™ Low Guard, Mid Guard, High Guard, VanGuard, and Row Guard, alongside adjustable bracing, is meticulously engineered to transform the landscape of pallet rack systems.

The hallmark of innovation lies in its adaptability and modular design, enabling users to tailor rack protection to their unique storage facility needs.

### **MID GUARD**

Choose from teardrop and structural hole patterns and enjoy the flexibility of adjustable braces. Plus, our solid tube frame can be easily customized to your preferred height (up to 84") and fits 3", 4" and 5" uprights.

### HIGH GUARD

The High Guard is an extension added to Mid Guard and extends the repair assembly up to 13'.