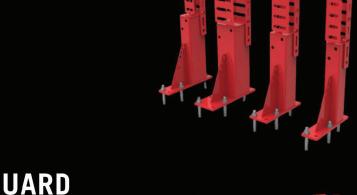

REPAIRING DAMAGED UPRIGHTS HAS NEVER BEEN EASIER.

Introducing the Centurion™ Rack Repair product line, a revolutionary breakthrough in pallet rack maintenance and repair by SpaceGuard Products. This comprehensive collection, including the Centurion™ Low Guard, Mid Guard, High Guard, VanGuard, and Row Guard, alongside adjustable bracing, is meticulously engineered to transform the landscape of pallet rack systems.