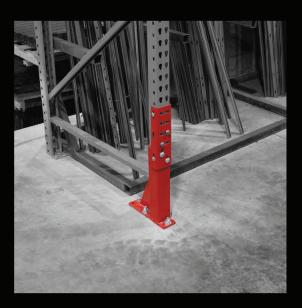

### **LOW GUARD**

Dedicated to the bottom 16" of the upright and made to fit 3", 4" or 5" uprights. The Centurion Low Guard is the best, most cost-effective, heavy-duty solution for damage to the bottom of the upright or at the base plate.