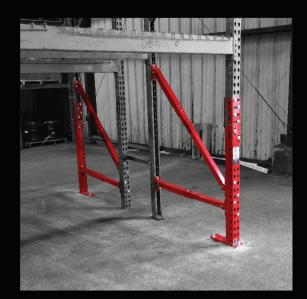

### **ROW GUARD**

Protecting your rack against side impact, the Row Guard is a preventative solution to replace the traditional, industry standard end-of-row guards.

It protects and repairs both front and rear uprights. Gain back valuable square footage in your facility! Custom made to fit your size of racking.

### **LOW GUARD**

Dedicated to the bottom 16" of the upright and made to fit 3", 4" or 5" uprights. The Centurion Low Guard is the best, most cost-effective, heavy-duty solution for damage to the bottom of the upright or at the base plate.

### **MID GUARD**

Choose from teardrop and structural hole patterns and enjoy the flexibility of adjustable braces. Plus, our solid tube frame can be easily customized to your preferred height (up to 84") and fits 3", 4" and 5" uprights.