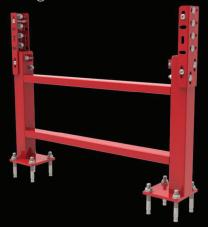

### **MID GUARD**

Choose from teardrop and structural hole patterns and enjoy the flexibility of adjustable braces. Plus, our solid tube frame can be easily customized to your preferred height (up to 84") and fits 3", 4" and 5" uprights.