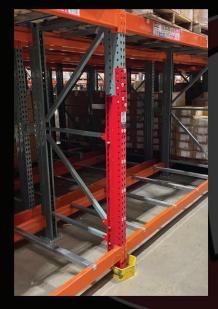

REPAIRING DAMAGED UPRIGHTS HAS NEVER BEEN EASIER.

Introducing the Centurion™ Rack Repair product line, a revolutionary breakthrough in pallet rack maintenance and repair by SpaceGuard Products. This comprehensive collection, including the Centurion™ Low Guard, Mid Guard, High Guard, VanGuard, and Row Guard, alongside adjustable bracing, is meticulously engineered to transform the landscape of pallet rack systems.

#### EXTEND THE LIFE OF YOUR PALLET RACK UPRIGHTS

Engineered to repair damaged pallet rack uprights, saving you the cost of replacement while fortifying against future impacts. enhancing overall resilience.