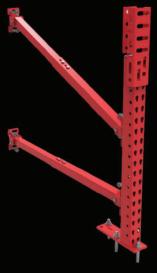

#### TELESCOPING ADJUSTABLE BRACE

Achieve depth-wise adjustments and versatile bracing options.

#### **HORIZONTAL AND** DIAGONAL BRACING

Customize the angle and depth for optimal reinforcement.

#### SADDLE BRACE

Pivot for dynamic angles, ensuring stability while accommodating both horizontal and diagonal members for robust reinforcement.

Proudly distributed by

800-634-9010 wolterinc.com