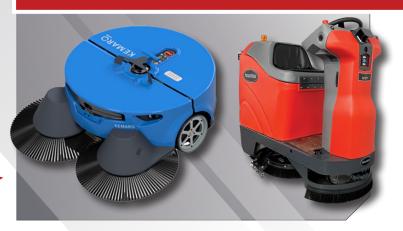

#### WORRY-FREE AUTONOMOUS CLEANING

The Kemaro AMR Sweeper & PowerBoss AMR Scrubber are autonomous cleaning robots that free up your employees' time & clean dangerous areas.

#### **Kemaro AMR Sweeper**

- Cleans in wet/humid environments
- Autonomous docking & recharge

#### PowerBoss AMR Scrubber

- ▶ 16 gal. solution
- ► 24v shelf charger
- ► Lidar & 2d/3d cameras

Automate Your Industrial Cleaning Operations Today!